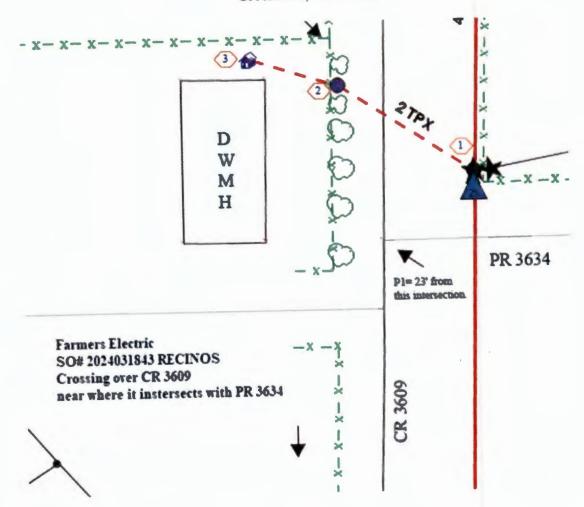

18,770

2000 I-30 E Greenville, TX 75402 FILED FOR RECORD
at 2:00 o'clock P M

APR 23 2024

BECKY LANDRUM
County Clerk, Hunt County, Tex.
By

Friday, April 5, 2024

County: Hunt County

Farmers Electric Cooperative Member: CHRISTOPHER D RECINOS Service Order Number: 2024031843

Greetings:

Farmers Electric Cooperative, Inc. is requesting permission to construct electrical power distribution facilities which will cross County Road <u>3609</u>.

Site location map/construction sketches are attached. The construction sketch details the proposed work. The proposed electrical service will be constructed:

| <ul> <li>☑ Overhead - All road crossings will have a minimum vertical clearance of 22 feet.</li> <li>☐ Underground - All underground bore crossings are PVC encased 4' of coverage from the lowest point of the Right of Way.</li> </ul> |       |  |
|------------------------------------------------------------------------------------------------------------------------------------------------------------------------------------------------------------------------------------------|-------|--|
| If you have any questions, please contact me at any time.                                                                                                                                                                                |       |  |
| Sincerely,                                                                                                                                                                                                                               |       |  |
| Shaya Smith ssmith@farmerselectric.coop Engineering Coordinator                                                                                                                                                                          |       |  |
| Enclosures                                                                                                                                                                                                                               |       |  |
| County Approval Section:                                                                                                                                                                                                                 |       |  |
| Approved: Denied:                                                                                                                                                                                                                        |       |  |
| Authorized Signature:                                                                                                                                                                                                                    | Date: |  |